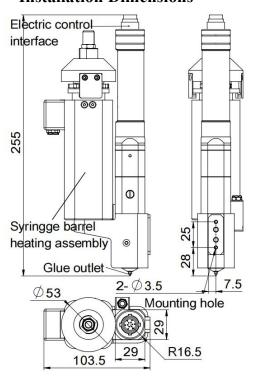

Installation Dimensions

Heated epoxy resin

## **Performance Parameter**

| Size             | 103.5*255*53mm      |
|------------------|---------------------|
| Weight           | 780g                |
| Viscosity Range  | 0-1000000cps        |
| Accuracy         | $\pm 1\%$           |
| Minimum volume   | 0.004ml             |
| Glue flowrate    | 0.5-6.0ml/min       |
| Fluid pressure   | 0-0.6MPa            |
| Maximum pressure | 2MPa                |
| Fluid inlet      | Luer taper          |
| Fluid outlet     | G1/8"               |
| Shell material   | POM/Stainless steel |
| Stator material  | HDPE/VisChem        |
| Screw material   | Stainless steel     |
| Motor            | 120rpm/18-24VDC     |
| Nozzle Heater    | 20-200°C            |
| Cartridge Heater | 20-180°C            |