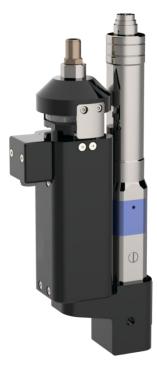

## SV-S30H Hot Melt Glue Screw Valve

The SV-S30H is a progressive screw valve developed by SAEJONG IND specifically for hot melt adhesive applications. Building upon the original design, this product features a constant temperature heating system for precise feeding, enabling accurate dispensing even at temperatures as high as 200°C. It is ideally suited for hot melt adhesive dispensing processes.

## **Features and Advantages**

- The error of glue dispensing is kept within 1% by employing the metering conveying principle.
- The reverse suction function prevents glue from dripping or overflowing.
- The system is equipped with a constant temperature feeding heating system, ensuring excellent glue stability.